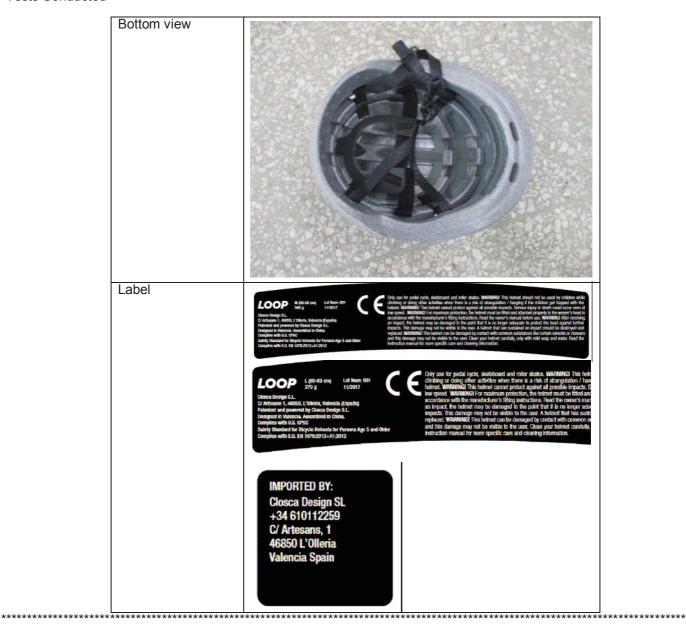

Tel:+86755 26020111

**Test Report** Number: SZHH01352925

**Tests Conducted** 

| Clause | Test Items                                                                                                                                                                                                                                                                                                                                                                                                                                                                                                                                                                                                                                                                                         | Result |
|--------|----------------------------------------------------------------------------------------------------------------------------------------------------------------------------------------------------------------------------------------------------------------------------------------------------------------------------------------------------------------------------------------------------------------------------------------------------------------------------------------------------------------------------------------------------------------------------------------------------------------------------------------------------------------------------------------------------|--------|
| 6      | Marking Each helmet shall be marked in such a way that the following information is easily legible by the user and is likely to remain legible throughout the life of the helmet:  a) number of this European Standard; b) name or trademark of the manufacturer; c) designation of the model; d) designation, which shall be one or more of the following: Helmet for pedal cyclists, skateboarders or roller skaters; e) size or size range of the helmet, quoted as the circumference (in centimeters) of the head which the helmet is intended to fit; f) weight of the helmet (the average mass in grams determined according to 5.2); g) year and quarter of manufacture; h) following text: | P      |
|        | "Warning! This helmet should not be used by children while climbing or doing other activities when there is a risk of strangulation/hanging if the child gets trapped with the helmet."                                                                                                                                                                                                                                                                                                                                                                                                                                                                                                            |        |
|        | In addition, if the helmet has components made of material which are known to be adversely affected by contact with hydrocarbons, cleaning fluids, paints, transfers or other extraneous additions, the helmet shall carry an appropriate warning.                                                                                                                                                                                                                                                                                                                                                                                                                                                 |        |
|        | If there is a consumer sales packaging, the information specified in a), b), d) and h) shall also be given on that package. The text shall be of minimum font size 12.                                                                                                                                                                                                                                                                                                                                                                                                                                                                                                                             | NA     |

### Photos for reference:

Page 10 of 15

West Side of 1/F and 3,4,5/F of Bldg. 1, 1-5/F of Bldg. 3, Yuanzheng Science and Technology Industrial Park, No.4012, Wuhe Ave. North, Bantian Street, Longgang District, Shenzhen