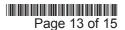

# Section 4.4–Shock absorbing capacity Ambient temperature at time of test: 21.5°C

Size:56-59cm / Test headform:J

| Sample No. | Environment<br>Impact | Test anvil              | Location<br>Impact                                                                                                                                                           | Velocity<br>(m/s)                                                                                                | Peak (Gn)                                   | Compliant                                                                                                                                                                                                                                                                                                                                                                                                                                                                                                                                                                                                                                                                                                                                                                                                                                                                                                                                                                                                                                                                                                                                                                                                                                                                                                                                                                                                                                                                                                                                                                                                                                                                                                                                                                                                                                                                                                                                                                                                                                                                                                                  |
|------------|-----------------------|-------------------------|------------------------------------------------------------------------------------------------------------------------------------------------------------------------------|------------------------------------------------------------------------------------------------------------------|---------------------------------------------|----------------------------------------------------------------------------------------------------------------------------------------------------------------------------------------------------------------------------------------------------------------------------------------------------------------------------------------------------------------------------------------------------------------------------------------------------------------------------------------------------------------------------------------------------------------------------------------------------------------------------------------------------------------------------------------------------------------------------------------------------------------------------------------------------------------------------------------------------------------------------------------------------------------------------------------------------------------------------------------------------------------------------------------------------------------------------------------------------------------------------------------------------------------------------------------------------------------------------------------------------------------------------------------------------------------------------------------------------------------------------------------------------------------------------------------------------------------------------------------------------------------------------------------------------------------------------------------------------------------------------------------------------------------------------------------------------------------------------------------------------------------------------------------------------------------------------------------------------------------------------------------------------------------------------------------------------------------------------------------------------------------------------------------------------------------------------------------------------------------------------|
| 1          | Lliab                 | Kerbstone               | Left                                                                                                                                                                         | 4.58                                                                                                             | 138.0                                       | Pass                                                                                                                                                                                                                                                                                                                                                                                                                                                                                                                                                                                                                                                                                                                                                                                                                                                                                                                                                                                                                                                                                                                                                                                                                                                                                                                                                                                                                                                                                                                                                                                                                                                                                                                                                                                                                                                                                                                                                                                                                                                                                                                       |
| '          | riigii                | Flat                    | Front                                                                                                                                                                        | 5.42                                                                                                             | 168.2                                       | Pass                                                                                                                                                                                                                                                                                                                                                                                                                                                                                                                                                                                                                                                                                                                                                                                                                                                                                                                                                                                                                                                                                                                                                                                                                                                                                                                                                                                                                                                                                                                                                                                                                                                                                                                                                                                                                                                                                                                                                                                                                                                                                                                       |
| 2          | Low                   | Flat                    | Front                                                                                                                                                                        | 5.46                                                                                                             | 152.7                                       | Pass                                                                                                                                                                                                                                                                                                                                                                                                                                                                                                                                                                                                                                                                                                                                                                                                                                                                                                                                                                                                                                                                                                                                                                                                                                                                                                                                                                                                                                                                                                                                                                                                                                                                                                                                                                                                                                                                                                                                                                                                                                                                                                                       |
|            |                       | Kerbstone               | Right                                                                                                                                                                        | 4.57                                                                                                             | 138.2                                       | Pass                                                                                                                                                                                                                                                                                                                                                                                                                                                                                                                                                                                                                                                                                                                                                                                                                                                                                                                                                                                                                                                                                                                                                                                                                                                                                                                                                                                                                                                                                                                                                                                                                                                                                                                                                                                                                                                                                                                                                                                                                                                                                                                       |
| 3          | Artificial            | Kerbstone               | Front                                                                                                                                                                        | 4.58                                                                                                             | 130.8                                       | Pass                                                                                                                                                                                                                                                                                                                                                                                                                                                                                                                                                                                                                                                                                                                                                                                                                                                                                                                                                                                                                                                                                                                                                                                                                                                                                                                                                                                                                                                                                                                                                                                                                                                                                                                                                                                                                                                                                                                                                                                                                                                                                                                       |
| 3          | ageing                | Flat                    | Rear                                                                                                                                                                         | 5.42                                                                                                             | 164.9                                       | Pass                                                                                                                                                                                                                                                                                                                                                                                                                                                                                                                                                                                                                                                                                                                                                                                                                                                                                                                                                                                                                                                                                                                                                                                                                                                                                                                                                                                                                                                                                                                                                                                                                                                                                                                                                                                                                                                                                                                                                                                                                                                                                                                       |
|            | 1 2                   | 1 High 2 Low Artificial | Sample No.         Impact         Test anvil           1         High         Kerbstone           Flat         Flat         Kerbstone           Artificial         Kerbstone | 1 High Kerbstone Left  Low Flat Front  Flat Front  Flat Front  Kerbstone Right  Kerbstone Front  Kerbstone Front | Test and   Impact   Impact   Impact   (m/s) | Test and   Impact   Impact |

### Photos for reference:

Page 10 of 15

West Side of 1/F and 3,4,5/F of Bldg. 1, 1-5/F of Bldg. 3, Yuanzheng Science and Technology Industrial Park, No.4012, Wuhe Ave. North, Bantian Street, Longgang District, Shenzhen